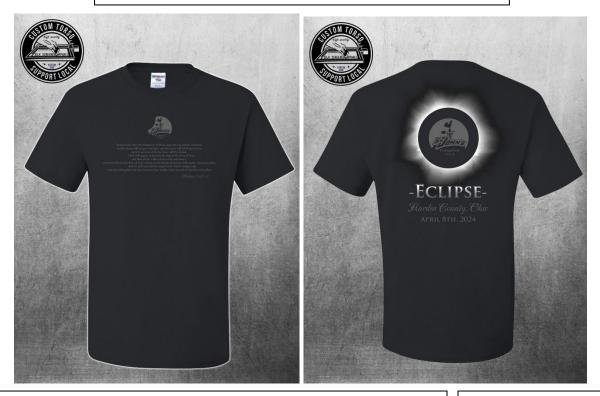

## St. John's Eclipse Shirt Order

Front Design

<sup>29</sup> "Immediately after the tribulation of those days the sun will be darkened, and the moon will not give its light, and the stars will fall from heaven, and the powers of the heavens will be shaken. <sup>30</sup> Then will appear in heaven the sign of the Son of Man, and then all the tribes of the earth will mourn, and they will see the Son of Man coming on the clouds of heaven with power and great glory. <sup>31</sup> And he will send out his angels with a loud trumpet call, and they will gather his elect from the four winds, from one end of heaven to the other. - Matthew 24:29-31

Back Design St. John's Logo Eclipse Hardin County, Ohio April 8, 2024

| St. John's Shirt Order Form |   |   |   |    |          |           |                            |
|-----------------------------|---|---|---|----|----------|-----------|----------------------------|
|                             | S | М | L | XL | XXL +\$2 | XXXL +\$4 | Total Amount<br>in Dollars |
| Short Sleeve T<br>\$12      |   |   |   |    |          |           |                            |
| Long Sleeve T<br>\$15       |   |   |   |    |          |           |                            |
|                             |   |   |   |    |          |           | ========                   |
|                             |   |   |   |    |          | Total     |                            |